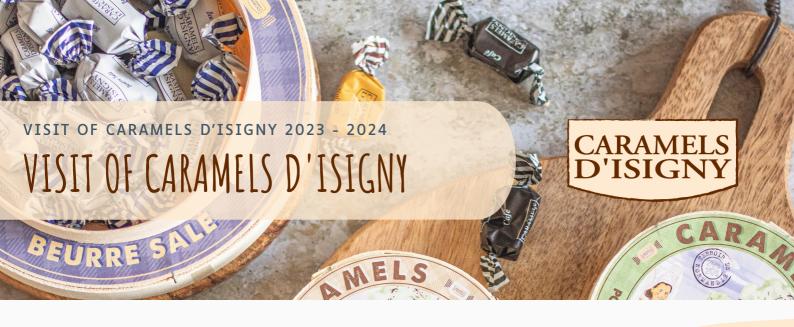

### DISCOVER OUR MANUFACTURING

Our museum is presenting the workshops through windows.

Each stage of the caramel making can be watched: cooking, cooling, packaging...

Our guide will explain you in english all our secrets: from the ingredients to the wrapped sweet.