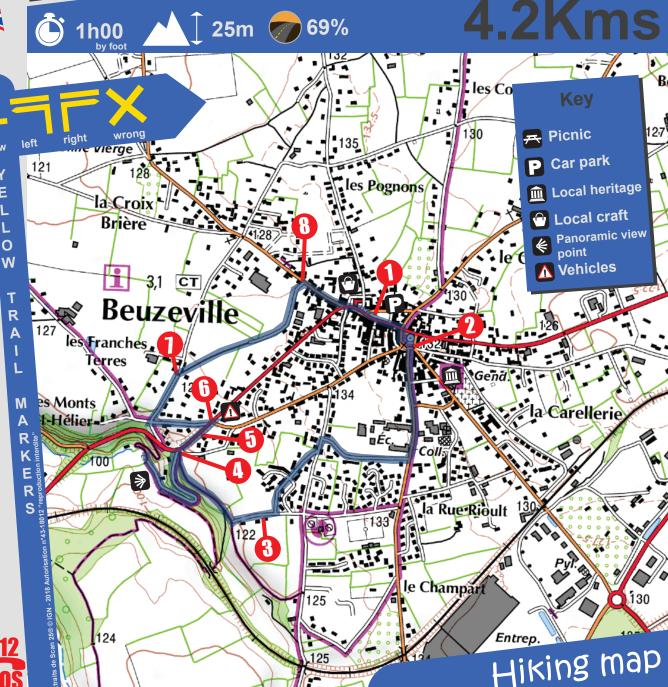

Forest alley, large wash-house and covered fountain of Saint Helier, passing in a typical court and half-timbered houses.

In the village: Church of St. Helier XIIth century with a exceptional set of 19 glass windows signed Décorchemont (free audioquide tour)

- Back to the tourist office, go to the right to pass the church (first stop to admire the stained glass)
- Cross the square with the water jets (place of the General Leclerc) and take the road of Cormeilles. In front of the school turn right to pass the primary school, then left at the crossroads and immediately turn right at the fork. Cross the subdivision straight ahead.
- At the end of the street, turn right to find a hollow path at the end of the impasse. At the edge of the forest, turn right and follow straight ahead the forest path overlooking the valley.
- Before the main road, go down the path on the left (return to the laundry). At the tarmac, keep going down to the right until you reach the Saint Helier wash house.
- After a refreshing stop, take the same path as on the way and go up to the forest path from above (point 4). Follow the main road towards the village on the sidewalk behind by the guardrails.
- At the junction with Rue Bertinière, turn left to cross the Departmental Road (beware of traffic), then in front, continue Rue Michel de Saint-Pierre.
- At the crossroads, turn right in the Rue des Franches Terres, then take the path on the right.
- At the end of the road, turn right then cross the Liberation Street to go to the central square on the right sidewalk.